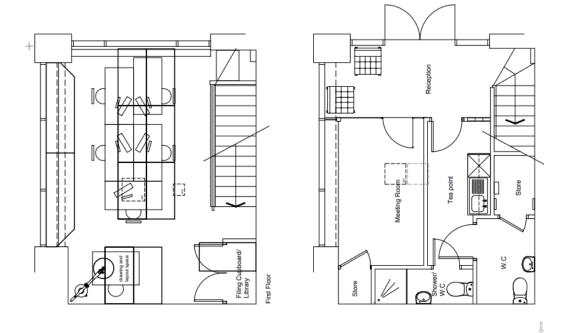

#### DESCRIPTION

2 Riverside Way offers a self-contained 2 storey office unit with access directly from the ground floor and opposite new HMRC premises on Wellington Place.

On the ground floor there is a reception and seating area, meeting room, tea point, disabled W/C and additional W/C with shower facility.

At first floor there is an open plan office area.

The unit benefits from floor to ceiling glazing on external facing walls, carpeted throughout, suspended ceiling with recessed Cat 2 lighting and a climate control system

## **ACCOMMODATION**

The accommodation comprises the following dimensions on an NIA basis:

| Floor        | Sq ft | Sq M |
|--------------|-------|------|
| Ground Floor | 300   | 27.7 |
| First Floor  | 350   | 32.6 |