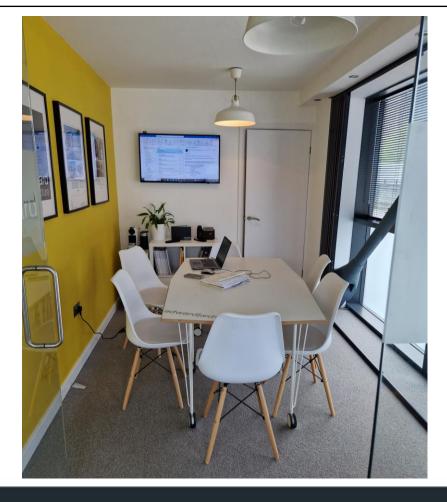

#### DESCRIPTION

2 Riverside Way offers a self-contained 2 storey office unit with access directly from the ground floor and opposite new HMRC premises on Wellington Place.

On the ground floor there is a reception and seating area, meeting room, tea point, disabled W/C and additional W/C with shower facility.

At first floor there is an open plan office area.

The unit benefits from floor to ceiling glazing on external facing walls, carpeted throughout, suspended ceiling with recessed Cat 2 lighting and a climate control system